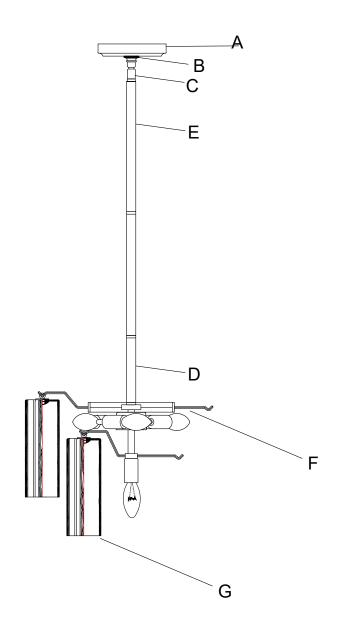

## PART NUMBER MODEL ADD-300-CH-WH

## Part Number

#### Part Numbers

- A. (1)-Canopy,D 5 1/8XH1" (XBN300CHCAN5.125IN)
- B. (1)-Collar ring
- C. (1)-Swivel
- D. (1)-6"Rod
  - (XBN300CHROD6IN)
- E. (3)-12"Rods
- (XBN300CHROD12IN)
- F. (1)-Frame
- G.(24)-Clear glass,D2 3/4" x H7 3/4" (XBN300CHWHGLA7.75IN)