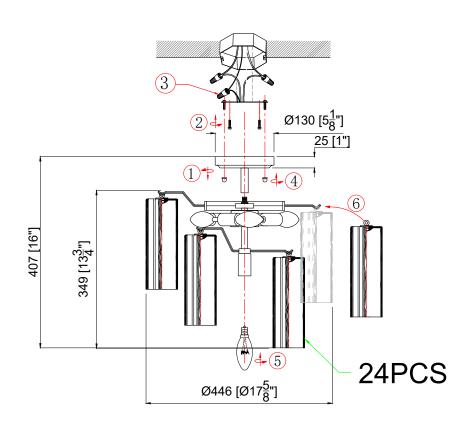

#### How to Install

- 1. Screw the canopy kit(with a smaller center hole) onto the frame.
- 2. Attach the mounting strap onto the outlet box.
- **3.** Raise the fixture up to the ceiling and over the mounting strap. When the wire connection is made, secure the canopy with two ball nuts.
- 4. Install the bulb into the socket.

5. Dress the glass as illustrated.

#### Glass Sets

1. 24 pcs White glass 2 3/4x7 3/4"

WARNING: This product can expose you to Lead, which is known to the State of California to cause cancer and/or birth defects or reproductive harm. For more information go to www.P65Warnings.ca.gov