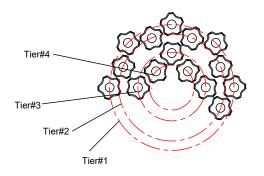

## ASSEMBLY INSTRUCTION MODEL ADD-300-CH-WH

Dress the glass from tier #4.

All electrical components must be

installed by a licensed electrician

in accordance with the National

Electric Code and the appropriate