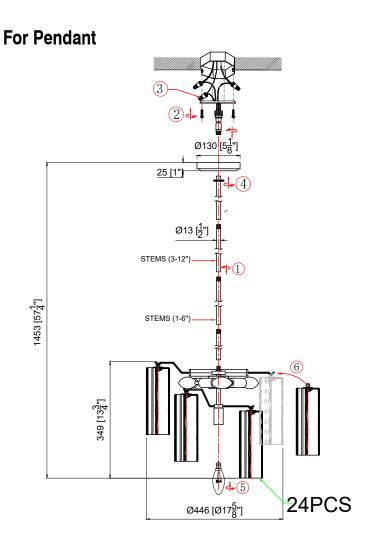

#### How to Install

- **1.** Decide the preferred hanging height and choose the correct length of rods needed.
- Feed the wires through the rods, screw collar ring and canopy(with a bigger center hole).
  Screw the rods together. Screw one end of the rod assembly onto the top of frame and the other end onto the swivel on the mounting strap
- 3. Attach the mounting strap onto the outlet box.
- Raise the fixture up to the ceiling and do the wire connections are made. Slip the canopy up along the rods and over the mounting strap. Secure with the screw collar ring.
- 5. Install the bulb into the socket.
- 6. Dress the glass as illustrated.

#### **Glass Sets**

1.24 pcs white glass 2 3/4x7 3/4"

WARNING: This product can expose you to Lead, which is known to the State of California to cause cancer and/or birth defects or reproductive harm. For more information go to www.P65Warnings.ca.gov